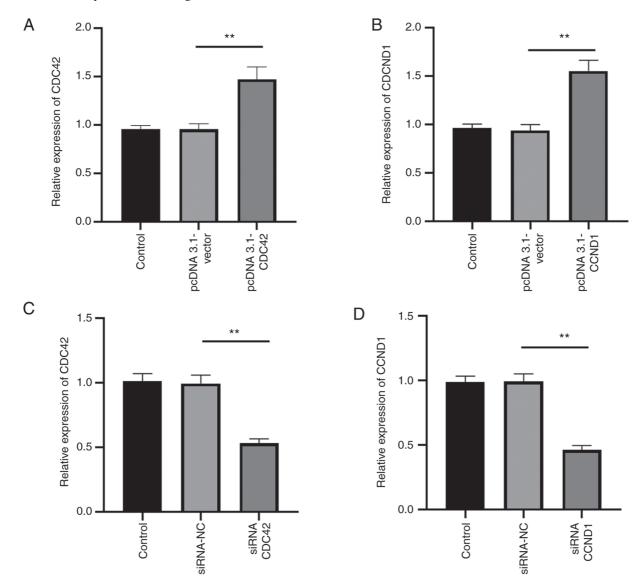

Figure S1. CDC42 and CCND1 expression levels in transfected OVCAR-3 cells. (A) Relative expression of CDC42 in OVCAR-3 cells transfected with pcDNA 3.1-vector or pcDNA 3.1-CDC42. (B) Relative expression of CCND1 in OVCAR-3 cells transfected with pcDNA 3.1-vector or pcDNA 3.1-CCND1. (C) Relative expression of CDC42 in OVCAR-3 cells transfected with siRNA-NC or siRNA-CDC42. (D) Relative expression of CCND1 in OVCAR-3 cells transfected with siRNA-NC or siRNA-CCND1. Data were analyzed using one-way ANOVA. \*\*P<0.01. siRNA, short interfering RNA; CDC42, Cell division cycle 42; CCND1, cyclin D1; NC, negative control.