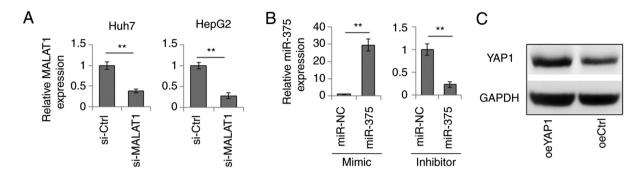

Figure S1. Analysis of transfection efficacy. (A) Relative MALAT1 expression levels in the si-Ctrl- and si-MALAT1-transfected Huh7 and HepG2 cells were analyzed by RT-qPCR. (B) Relative miR-375 expression levels in Huh7 cells following transfection with miR-NC and miR-375 mimics or inhibitors were analyzed by RT-qPCR. (C) YAP1 expression levels in Huh7 cells transfected with oeYAP1and oeCtrl were analyzed by Western blotting. Data are presented as the mean ± SD. \*\*P<0.01; n=3. YAP1, Yes-associated protein 1; MALAT1, metastasis-associated lung adenocarcinoma transcript 1; RT-qPCR, reverse transcription-quantitative PCR; miR, microRNA; NC, negative control; si-, small interfering RNA; oe, overexpression plasmid; Ctrl, control.