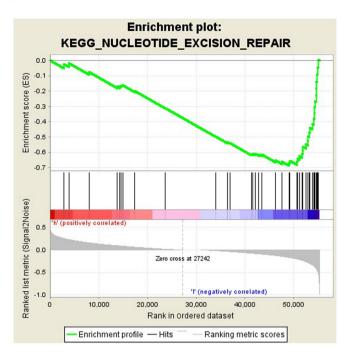

Figure S6. Original figure on the low expression ANLN-related pathway: Nucleotide excision repair.

Figure S7. Original figure on the low expression ANLN-related pathway: Pancreatic cancer.