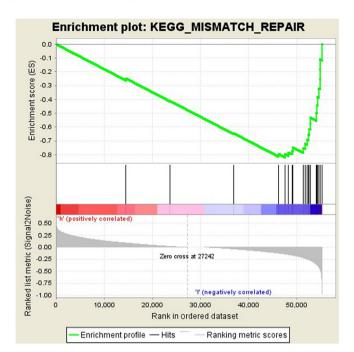

Figure S3. Original figure on the low expression ANLN-related pathway: The cell cycle.

Figure S4. Original figure on the low expression ANLN-related pathway: DNA replication.

Figure S5. Original figure on the low expression ANLN-related pathway: Mismatch repair.