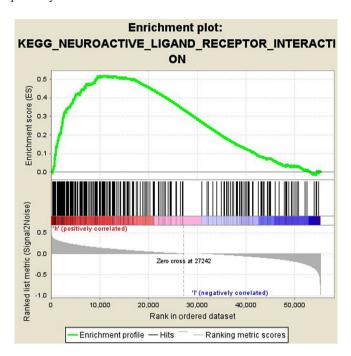

Figure S1. Original figure for the highly expressed ANLN-related pathway: The neuroactive ligand receptor interaction pathway.

Figure S2. Original figure on the low expression ANLN-related pathway: The p53 signalling pathway.