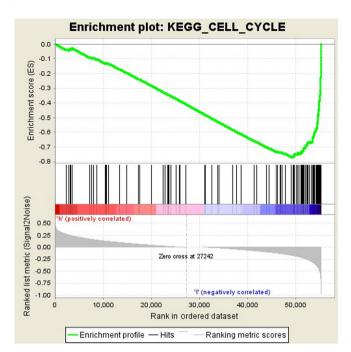

Figure S3. Original figure on the low expression ANLN-related pathway: The cell cycle.

Figure S4. Original figure on the low expression ANLN-related pathway: DNA replication.

Figure S5. Original figure on the low expression ANLN-related pathway: Mismatch repair.