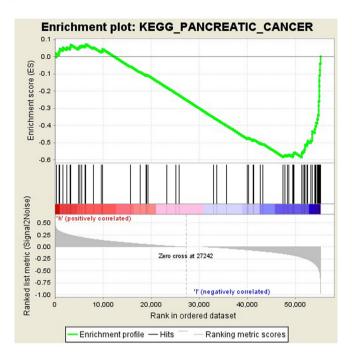

Figure S6. Original figure on the low expression ANLN-related pathway: Nucleotide excision repair.

Figure S7. Original figure on the low expression ANLN-related pathway: Pancreatic cancer.