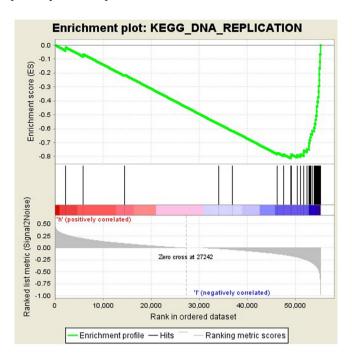

Figure S3. Original figure on the low expression ANLN-related pathway: The cell cycle.

Figure S4. Original figure on the low expression ANLN-related pathway: DNA replication.

Figure S5. Original figure on the low expression ANLN-related pathway: Mismatch repair.