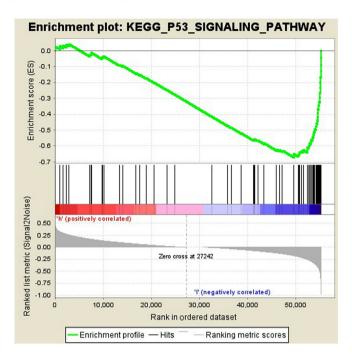

Figure S1. Original figure for the highly expressed ANLN-related pathway: The neuroactive ligand receptor interaction pathway.

Figure S2. Original figure on the low expression ANLN-related pathway: The p53 signalling pathway.