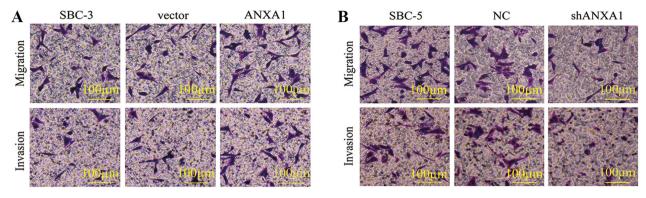

Figure S2. Effects of ANXA1 expression on invasion and migration of SCLC cells. Effects of ANXA1 expression on invasion and migration of (A) SBC-3 cells and (B) SBC-5 cells. Scale bar,  $100 \, \mu \text{m}$ . ANXA1, annexin A1; SCLC, small cell lung cancer.