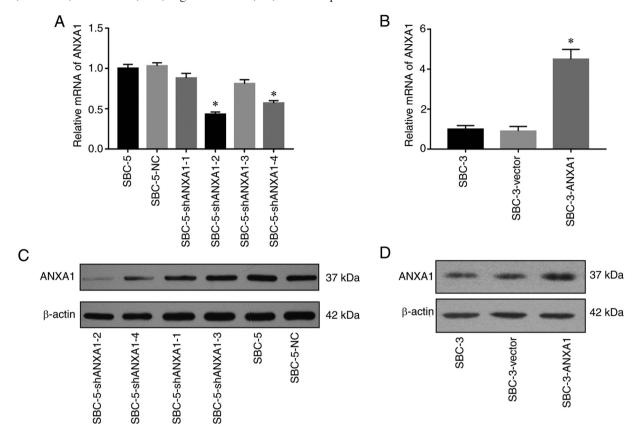

Figure S1. ANXA1 expression in SCLC cells transfected with lentiviral vectors. (A) RT-qPCR analysis of ANXA1 gene expression in SBC-5 cells transfected with lentiviral shRNA inhibitors or NC. (B) RT-qPCR analysis of ANXA1 gene expression in SBC-3 cells transfected with vector control or ANXA1 overexpression vector. Western blot analysis of ANXA1 protein expression in (C) SBC-5 and (D) SBC-3 cells transfected with ANXA1 lentiviral shRNA inhibitors or overexpression vector, respectively. \*P<0.05 vs. parental or control cells. RT-qPCR, reverse transcription-quantitative PCR; SCLC, small cell lung cancer; ANXA1, annexin A1; NC, negative control; sh, short hairpin.