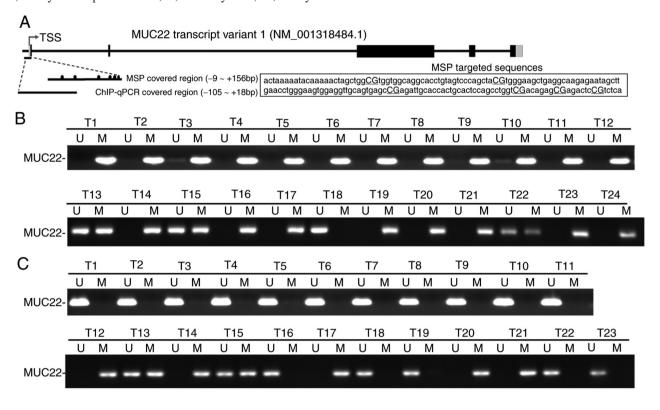

Figure S1. Methylation status of the *MUC22* promoter in LUSC and LUAD tissues. Promoter methylation of *MUC22* was analyzed by MSP. The targeted region by MSP primer pairs is shown in Fig. 2A. The primer sequences are listed in Table SII. MSP amplicons were visualized by agarose gel electrophoresis. (A) Diagram of *MUC22* transcript structure. (B) LUSC (n=24; T1-T24) and (C) LUAD (n=23; T1=T23, with one specimen deleted due to inadequate genomic DNA for measurement of bisulfite modification). *MUC22*, mucin 22; LUAD, lung adenocarcinoma; LUSC, lung squamous cell carcinoma; MSP, methylation specific-PCR; U, unmethylated; M, methylated.