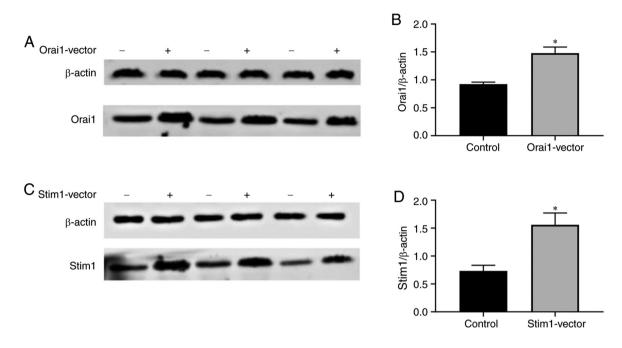

Figure S1. Confirmation of validity of STIM1 and Orail overexpression vector. (A) A representative image of western blot analysis performed for the analysis (B) of the expression of STIM1 in lung cancer A549 cells transfected with or without STIM1 overexpression vector. (C) A representative image of western blot performed for the analysis (B) of the expression of Orail in lung cancer A549 cells transfected with or without Orail overexpression vector.  $\beta$ -actin was used as loading control. Values are shown as the mean  $\pm$  standard deviation. n=3. \*P<0.05 vs. control group. STIM, stromal interaction molecule; Orai, calcium release-activated calcium channel protein.