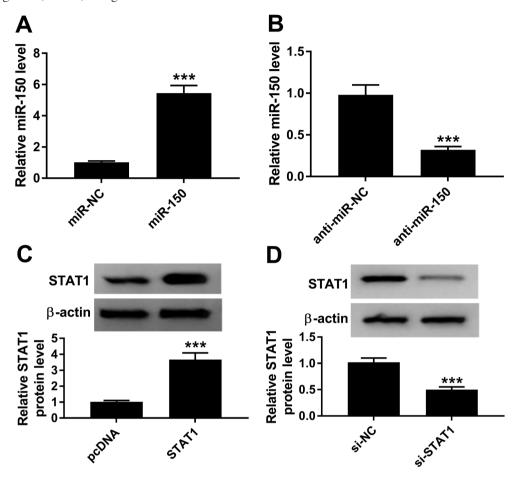

Figure S1. Transfection efficiency of miR-150 mimic, miR-150 inhibitor, pcDNA-STAT1 and si-STAT1 into THP-1 cells. Expression of miR-150 in THP-1 cells as measured by reverse transcription-quantitative PCR following transfection with (A) miR-150 mimics and (B) miR-150 inhibitor in comparison with their corresponding negative controls. \*\*\*P<0.001 vs. miR-NC or anti-miR-NC. The expression levels of STAT1 protein in THP-1 cells measured by western blotting following transfection with (C) pcDNA-STAT1 and (D) si-STAT1 in comparison with their corresponding negative controls. \*\*\*P<0.001 vs. pcDNA or si-NC. miR, microRNA; miR-NC, miR mimic negative control; anti-miR-NC, miR inhibitor negative control; si, small-interfering RNA; si-NC, si negative control.