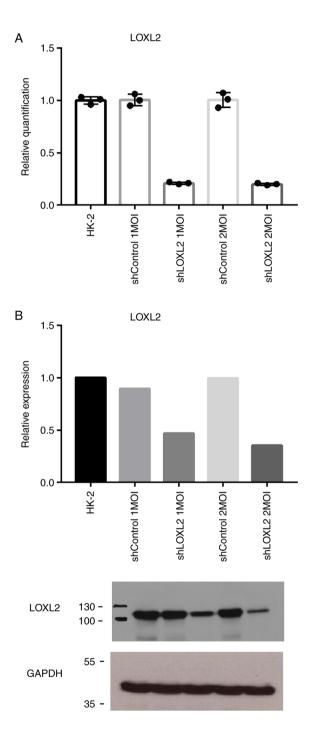

Figure S1. Transfection of HK-2 cells with LOXL2 shRNA results in LOXL2 knockdown. HK-2 cells were transfected with either LOXL2 shRNA lentivirus (1 and 2 MOI) to knockdown LOXL2 expression, or control shRNA virus (1 and 2 MOI). Both the (A) LOXL2 RNA and (B) protein were semi-quantified. Transfection of LOXL2 shRNA resulted in LOXL2 knockdown, whereas transfection of control shRNA did not. LOXL2, lysyl oxidase-like 2; sh-, short hairpin; MOI, multiplicity of infection; shControl, HK-2 cells transfected with control shRNA; shLOXL2, LOXL2-deficient HK-2 cells by LOXL2 shRNA transfection.